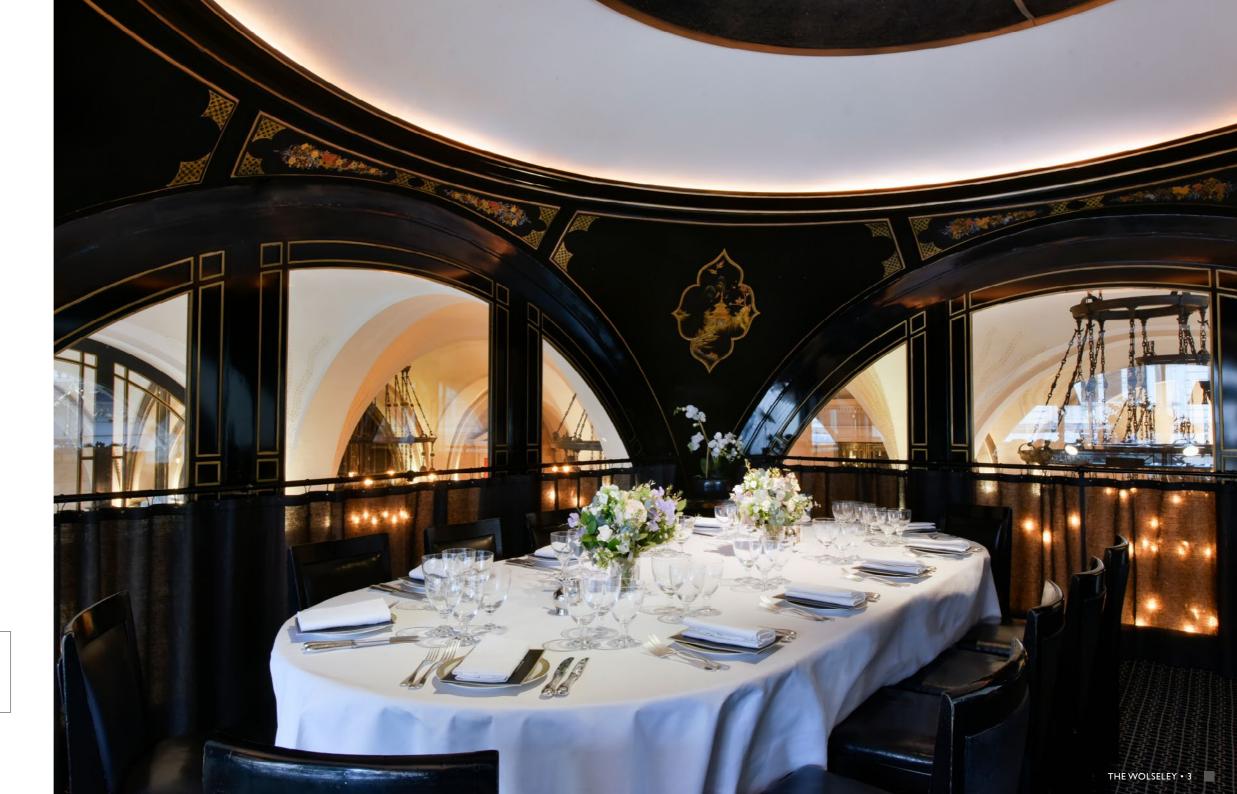

## The Room

Designed to complement the art deco interiors of the lively restaurant below, The Wolseley's private dining room is a discreet haven accessed via its own staircase. Benefitting from arched windows on all four sides, it overlooks the action while being subtly hidden from view. Ideal for working breakfasts, small drinks gatherings and special occasion lunches and dinners. The room caters for up to 15 guests, seated.

### CAPACITY

Seated only
15 guests on one oval table