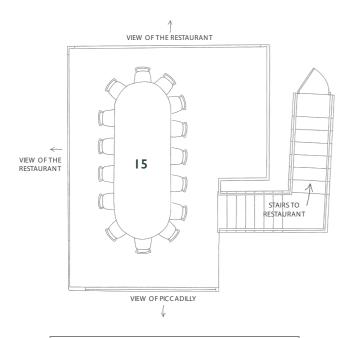

## The Room

Designed to complement the art deco interiors of the lively restaurant below, The Wolseley's private dining room is a discreet haven accessed via its own staircase. Benefitting from arched windows on all four sides, it overlooks the action while being subtly hidden from view. Ideal for working breakfasts, small drinks gatherings and special occasion lunches and dinners. The room caters for up to 15 guests, seated.

### CAPACITY

Seated only
15 guests on one oval table