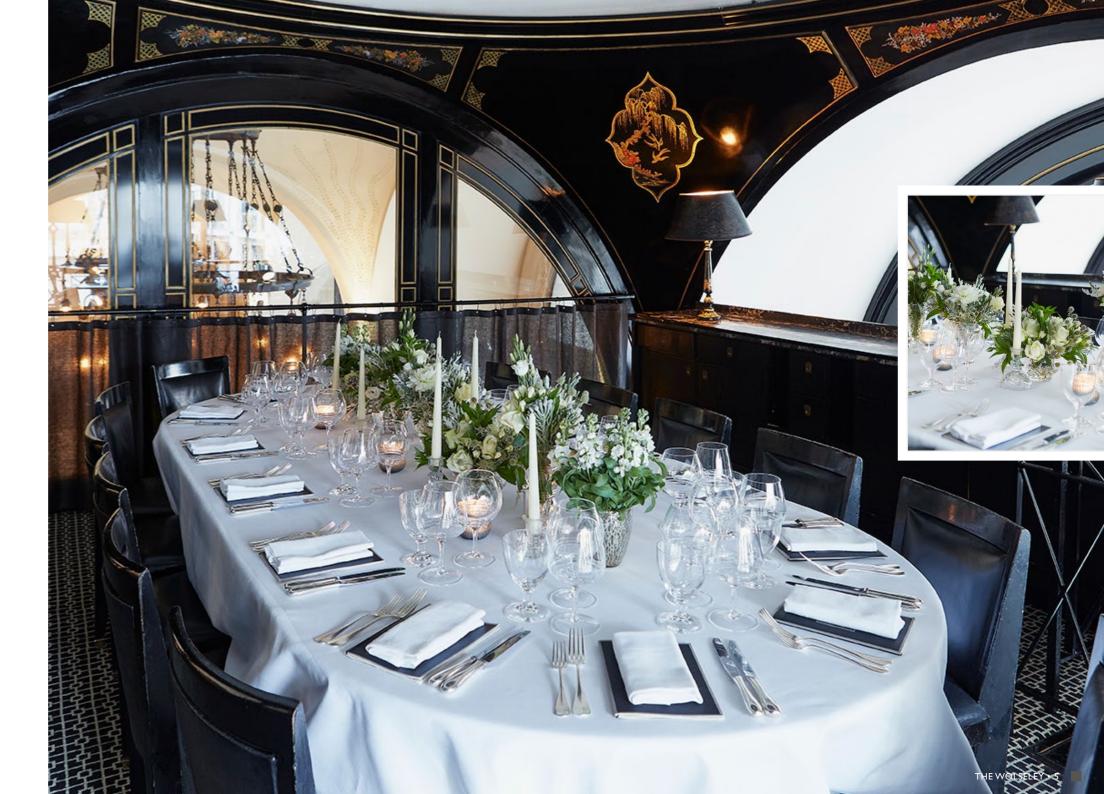

## The Room

Designed to complement the art deco interiors of the lively restaurant below, The Wolseley's private dining room is a discreet haven accessed via its own staircase. Benefitting from arched windows on all four sides, it overlooks the action while being subtly hidden from view. Ideal for working breakfasts, small drinks gatherings and special occasion lunches and dinners. The room caters for up to 15 guests, seated.